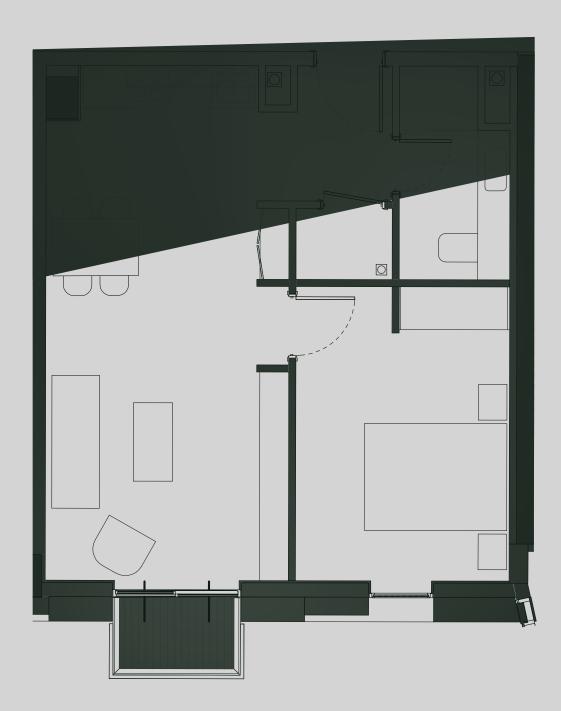

## Ancoats Gardens

**Apartment 801** 

Apartment Type: 1 BED Size (m²): 46

\*\*Disclaimer Our property images and details are for reference purposes only. The images (including computer generated images) and details of the properties (and any communal or otherwise available areas) are illustrative, are not guaranteed to be accurate and should be used for guidance purposes only. Individual properties may therefore differ. All images, photographs and dimensions are not intended to be relied upon for, nor to form part of, any contract unless specifically incorporated in writing into the contract. Although we have made every effort to display and detail the properties carefully and in a way which is not misleading to you, we cannot guarantee their accuracy.\*\*