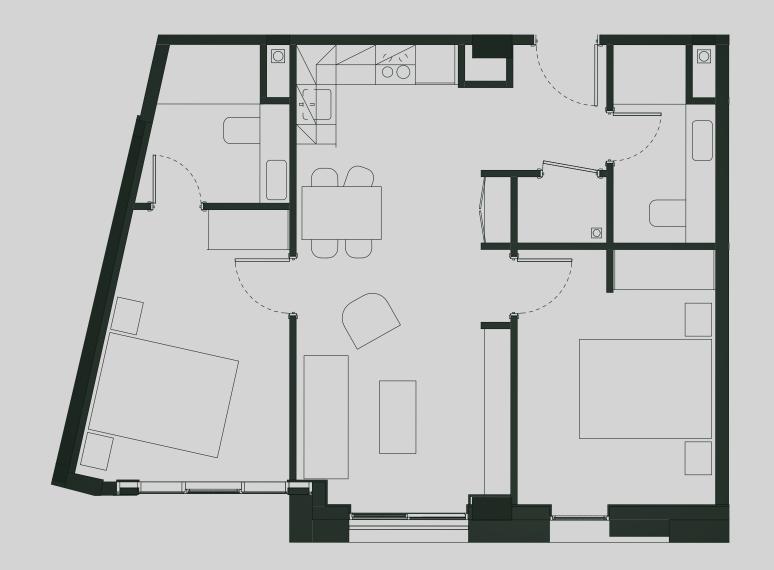

## Ancoats Gardens

**Apartment 713** 

Apartment Type: 2 BED Size (m²): 60

\*\*Disclaimer Our property images and details are for reference purposes only. The images (including computer generated images) and details of the properties (and any communal or otherwise available areas) are illustrative, are not guaranteed to be accurate and should be used for guidance purposes only. Individual properties may therefore differ. All images, photographs and dimensions are not intended to be relied upon for, nor to form part of, any contract unless specifically incorporated in writing into the contract. Although we have made every effort to display and detail the properties carefully and in a way which is not misleading to you, we cannot guarantee their accuracy.\*\*