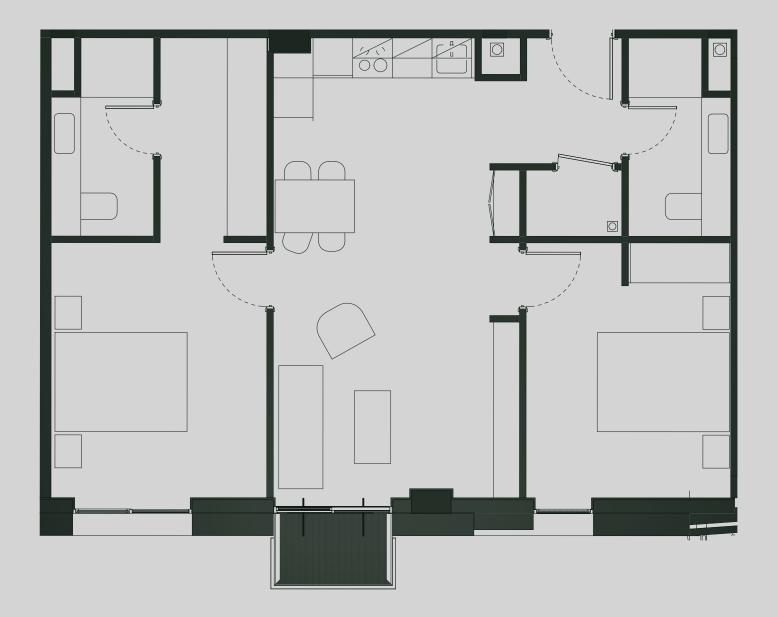

## Ancoats Gardens

## Apartment 712

Apartment Type: 2 BED Size (m²): 71

\*\*Disclaimer Our property images and details are for reference purposes only. The images (including computer generated images) and details of the properties (and any communal or otherwise available areas) are illustrative, are not guaranteed to be accurate and should be used for guidance purposes only. Individual properties may therefore differ. All images, photographs and dimensions are not intended to be relied upon for, nor to form part of, any contract unless specifically incorporated in writing into the contract. Although we have made every effort to display and detail the properties carefully and in a way which is not misleading to you, we cannot guarantee their accuracy.\*\*