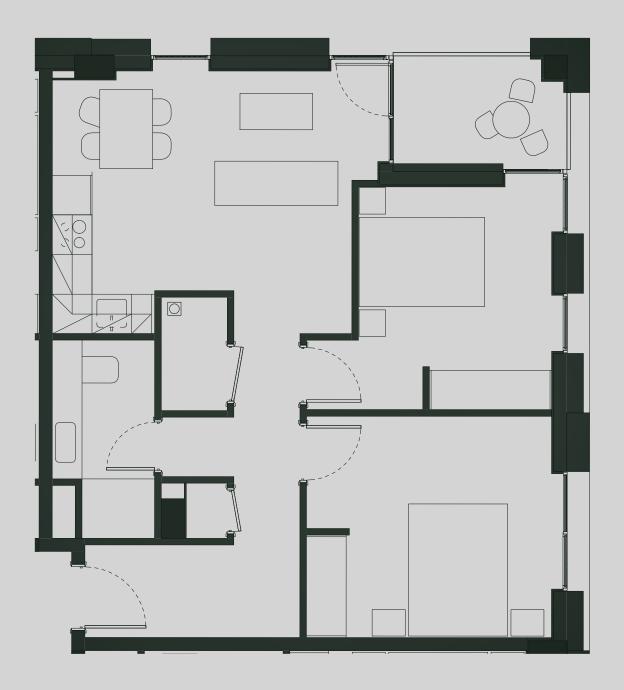

## Apartment 710

Apartment Type: 2 BED Size (m²): 65

\*\*Disclaimer Our property images and details are for reference purposes only. The images (including computer generated images) and details of the properties (and any communal or otherwise available areas) are illustrative, are not guaranteed to be accurate and should be used for guidance purposes only. Individual properties may therefore differ. All images, photographs and dimensions are not intended to be relied upon for, nor to form part of, any contract unless specifically incorporated in writing into the contract. Although we have made every effort to display and detail the properties carefully and in a way which is not misleading to you, we cannot guarantee their accuracy.\*\*