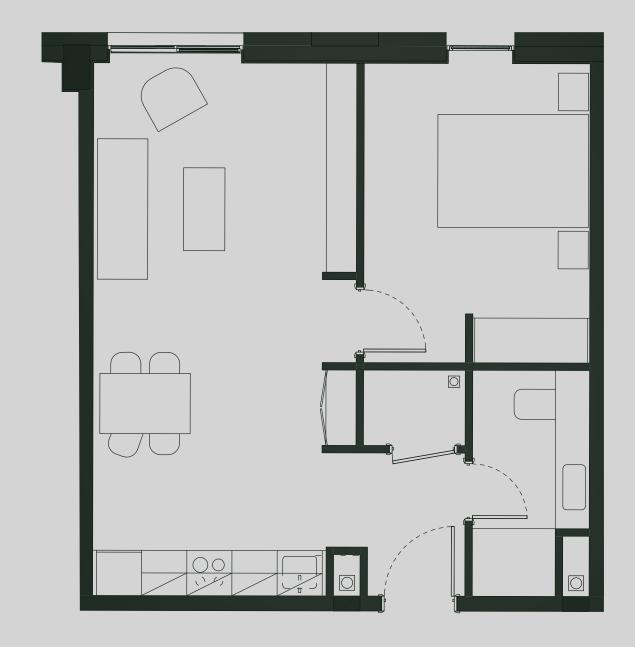

## Ancoats Gardens

**Apartment 709** 

Apartment Type: 1 BED Size (m²): 46

\*\*Disclaimer Our property images and details are for reference purposes only. The images (including computer generated images) and details of the properties (and any communal or otherwise available areas) are illustrative, are not guaranteed to be accurate and should be used for guidance purposes only. Individual properties may therefore differ. All images, photographs and dimensions are not intended to be relied upon for, nor to form part of, any contract unless specifically incorporated in writing into the contract. Although we have made every effort to display and detail the properties carefully and in a way which is not misleading to you, we cannot guarantee their accuracy.\*\*