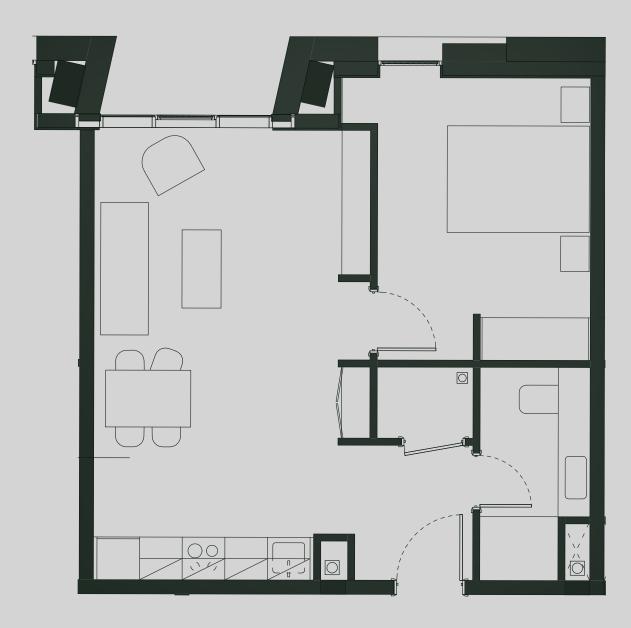

## Ancoats Gardens

**Apartment 707** 

Apartment Type: 1 BED Size (m²): 46

\*\*Disclaimer Our property images and details are for reference purposes only. The images (including computer generated images) and details of the properties (and any communal or otherwise available areas) are illustrative, are not guaranteed to be accurate and should be used for guidance purposes only. Individual properties may therefore differ. All images, photographs and dimensions are not intended to be relied upon for, nor to form part of, any contract unless specifically incorporated in writing into the contract. Although we have made every effort to display and detail the properties carefully and in a way which is not misleading to you, we cannot guarantee their accuracy.\*\*