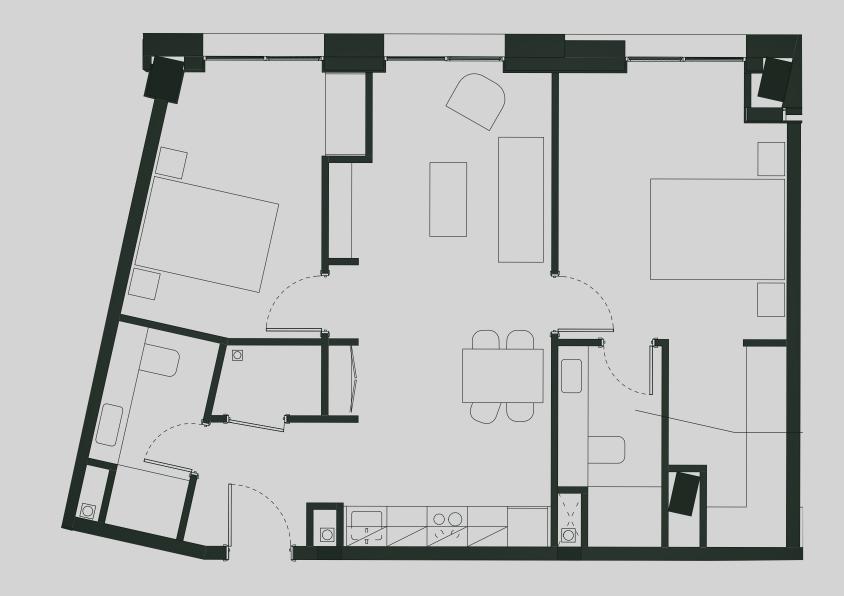

## Ancoats Gardens

Apartment 706

Apartment Type: 2 BED Size (m²): 68

\*\*Disclaimer Our property images and details are for reference purposes only. The images (including computer generated images) and details of the properties (and any communal or otherwise available areas) are illustrative, are not guaranteed to be accurate and should be used for guidance purposes only. Individual properties may therefore differ. All images, photographs and dimensions are not intended to be relied upon for, nor to form part of, any contract unless specifically incorporated in writing into the contract. Although we have made every effort to display and detail the properties carefully and in a way which is not misleading to you, we cannot guarantee their accuracy.\*\*