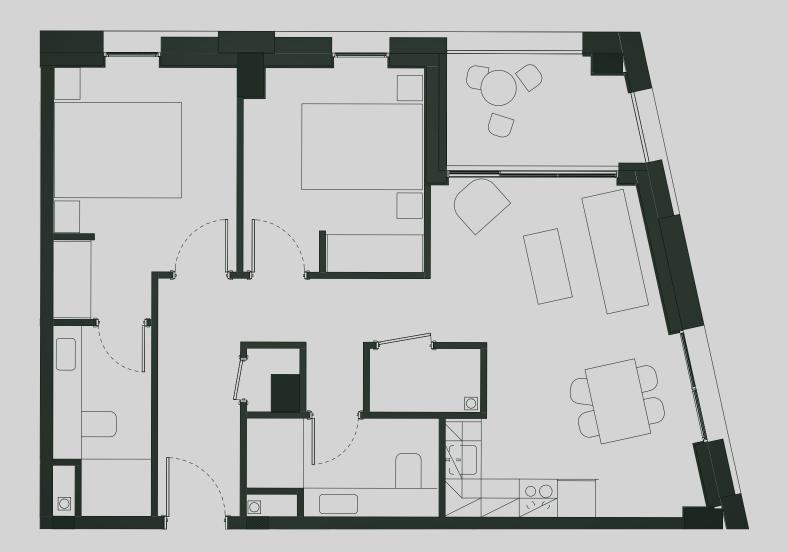

## Ancoats Gardens

## Apartment 705

Apartment Type: 2 BED Size (m²): 67

\*\*Disclaimer Our property images and details are for reference purposes only. The images (including computer generated images) and details of the properties (and any communal or otherwise available areas) are illustrative, are not guaranteed to be accurate and should be used for guidance purposes only. Individual properties may therefore differ. All images, photographs and dimensions are not intended to be relied upon for, nor to form part of, any contract unless specifically incorporated in writing into the contract. Although we have made every effort to display and detail the properties carefully and in a way which is not misleading to you, we cannot guarantee their accuracy.\*\*