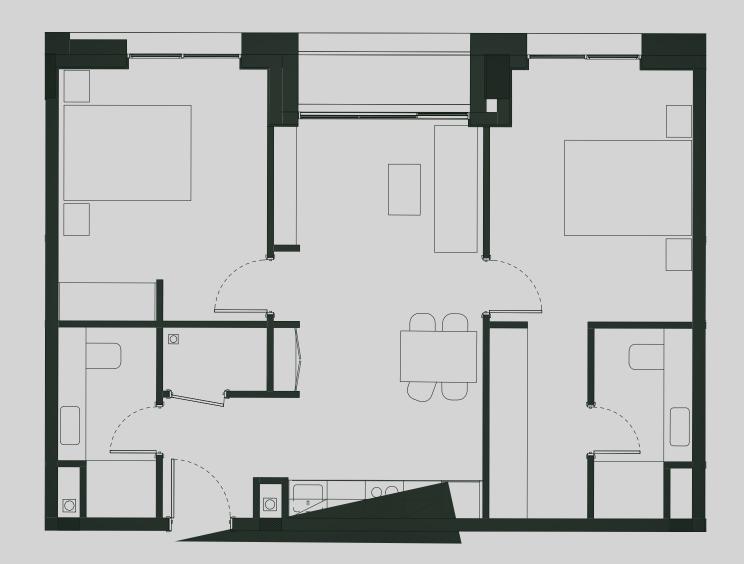

## Ancoats Gardens

Apartment 704

Apartment Type: 2 BED Size (m²): 70

\*\*Disclaimer Our property images and details are for reference purposes only. The images (including computer generated images) and details of the properties (and any communal or otherwise available areas) are illustrative, are not guaranteed to be accurate and should be used for guidance purposes only. Individual properties may therefore differ. All images, photographs and dimensions are not intended to be relied upon for, nor to form part of, any contract unless specifically incorporated in writing into the contract. Although we have made every effort to display and detail the properties carefully and in a way which is not misleading to you, we cannot guarantee their accuracy.\*\*