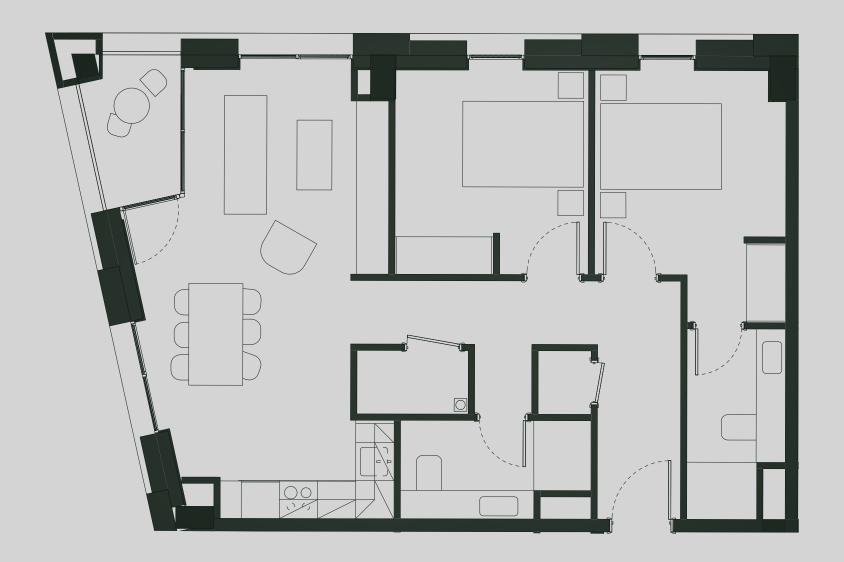

## Ancoats Gardens

**Apartment 703** 

Apartment Type: 2 BED Size (m²): 72

\*\*Disclaimer Our property images and details are for reference purposes only. The images (including computer generated images) and details of the properties (and any communal or otherwise available areas) are illustrative, are not guaranteed to be accurate and should be used for guidance purposes only. Individual properties may therefore differ. All images, photographs and dimensions are not intended to be relied upon for, nor to form part of, any contract unless specifically incorporated in writing into the contract. Although we have made every effort to display and detail the properties carefully and in a way which is not misleading to you, we cannot guarantee their accuracy.\*\*