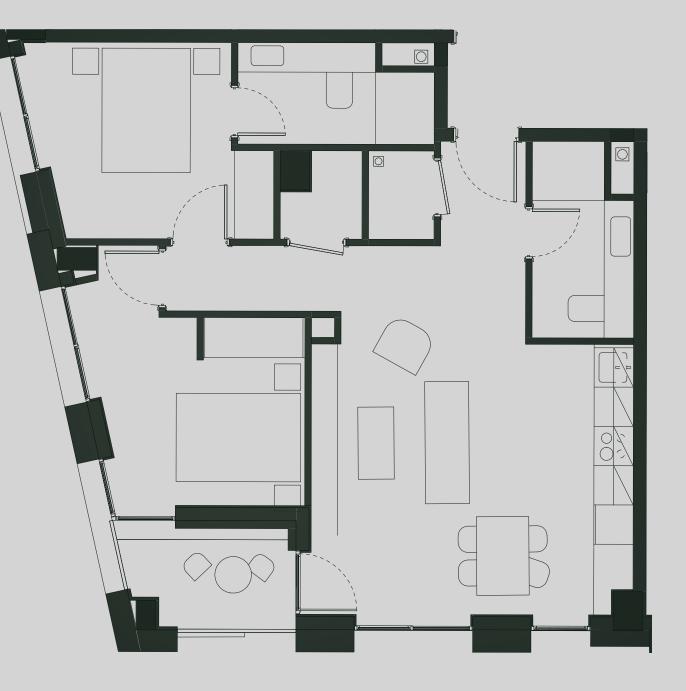

## Ancoats Gardens

## Apartment 702

Apartment Type: 2 BED Size (m²): 69

\*\*Disclaimer Our property images and details are for reference purposes only. The images (including computer generated images) and details of the properties (and any communal or otherwise available areas) are illustrative, are not guaranteed to be accurate and should be used for guidance purposes only. Individual properties may therefore differ. All images, photographs and dimensions are not intended to be relied upon for, nor to form part of, any contract unless specifically incorporated in writing into the contract. Although we have made every effort to display and detail the properties carefully and in a way which is not misleading to you, we cannot guarantee their accuracy.\*\*