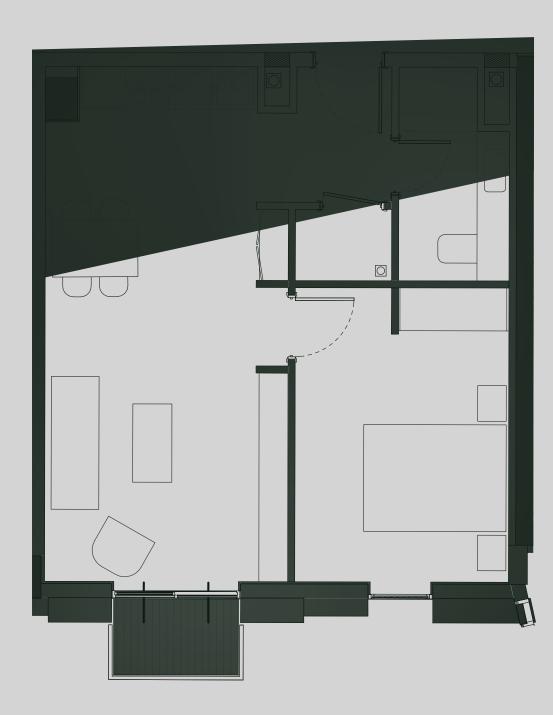

## Ancoats Gardens

**Apartment 701** 

Apartment Type: 1 BED Size (m²): 46

\*\*Disclaimer Our property images and details are for reference purposes only. The images (including computer generated images) and details of the properties (and any communal or otherwise available areas) are illustrative, are not guaranteed to be accurate and should be used for guidance purposes only. Individual properties may therefore differ. All images, photographs and dimensions are not intended to be relied upon for, nor to form part of, any contract unless specifically incorporated in writing into the contract. Although we have made every effort to display and detail the properties carefully and in a way which is not misleading to you, we cannot guarantee their accuracy.\*\*