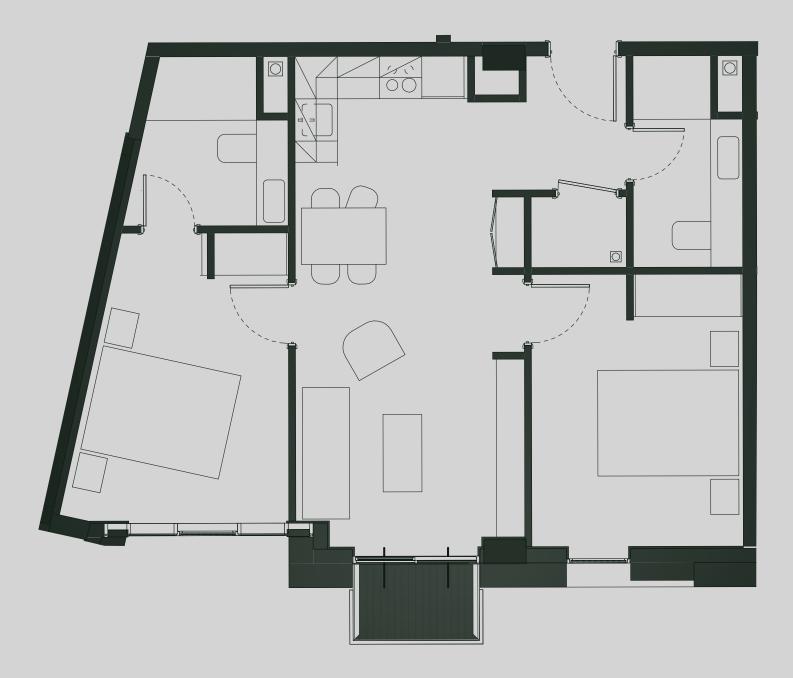

## Ancoats Gardens

## Apartment 616

Apartment Type: 2 BED Size (m²): 60

\*\*Disclaimer Our property images and details are for reference purposes only. The images (including computer generated images) and details of the properties (and any communal or otherwise available areas) are illustrative, are not guaranteed to be accurate and should be used for guidance purposes only. Individual properties may therefore differ. All images, photographs and dimensions are not intended to be relied upon for, nor to form part of, any contract unless specifically incorporated in writing into the contract. Although we have made every effort to display and detail the properties carefully and in a way which is not misleading to you, we cannot guarantee their accuracy.\*\*