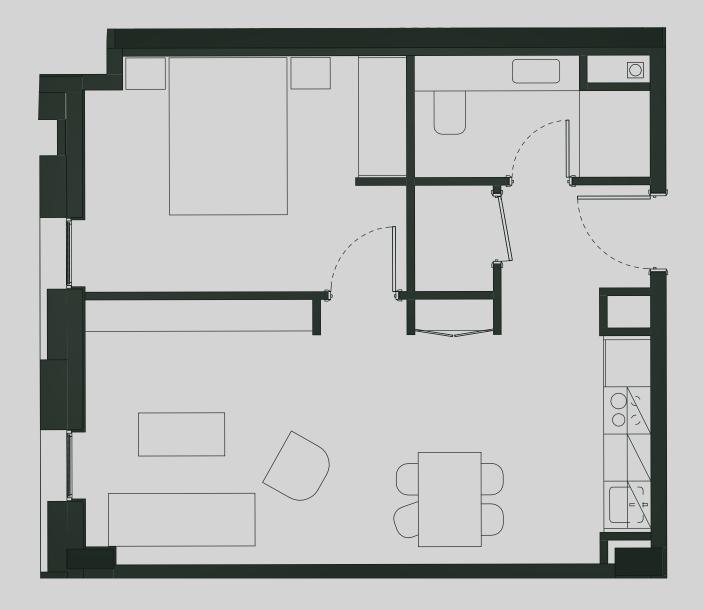

## Ancoats Gardens

Apartment 614

Apartment Type: 1 BED Size (m²): 45

\*\*Disclaimer Our property images and details are for reference purposes only. The images (including computer generated images) and details of the properties (and any communal or otherwise available areas) are illustrative, are not guaranteed to be accurate and should be used for guidance purposes only. Individual properties may therefore differ. All images, photographs and dimensions are not intended to be relied upon for, nor to form part of, any contract unless specifically incorporated in writing into the contract. Although we have made every effort to display and detail the properties carefully and in a way which is not misleading to you, we cannot guarantee their accuracy.\*\*