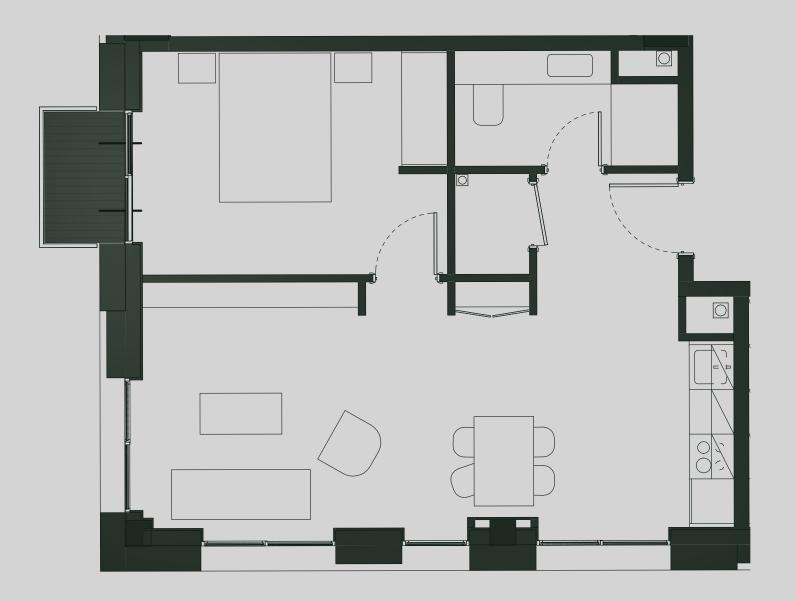

## Ancoats Gardens

## Apartment 613

Apartment Type: 1 BED Size (m²): 49

\*\*Disclaimer Our property images and details are for reference purposes only. The images (including computer generated images) and details of the properties (and any communal or otherwise available areas) are illustrative, are not guaranteed to be accurate and should be used for guidance purposes only. Individual properties may therefore differ. All images, photographs and dimensions are not intended to be relied upon for, nor to form part of, any contract unless specifically incorporated in writing into the contract. Although we have made every effort to display and detail the properties carefully and in a way which is not misleading to you, we cannot guarantee their accuracy.\*\*