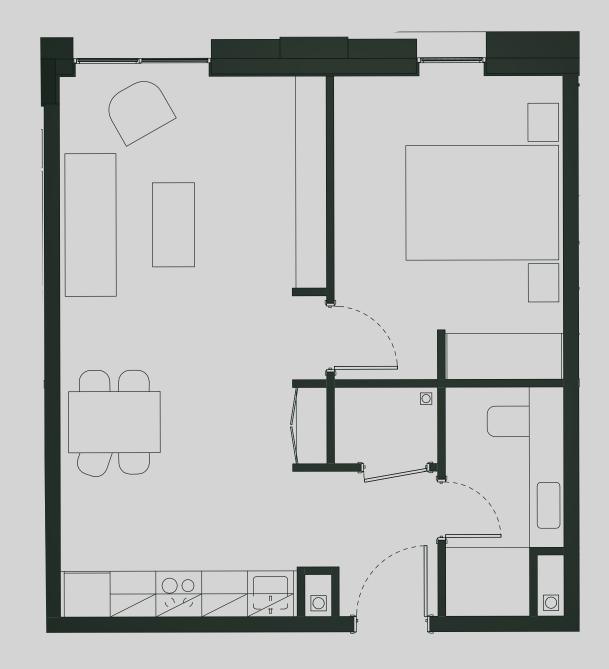

## Ancoats Gardens

Apartment 609

Apartment Type: 1 BED Size (m²): 46

\*\*Disclaimer Our property images and details are for reference purposes only. The images (including computer generated images) and details of the properties (and any communal or otherwise available areas) are illustrative, are not guaranteed to be accurate and should be used for guidance purposes only. Individual properties may therefore differ. All images, photographs and dimensions are not intended to be relied upon for, nor to form part of, any contract unless specifically incorporated in writing into the contract. Although we have made every effort to display and detail the properties carefully and in a way which is not misleading to you, we cannot guarantee their accuracy.\*\*