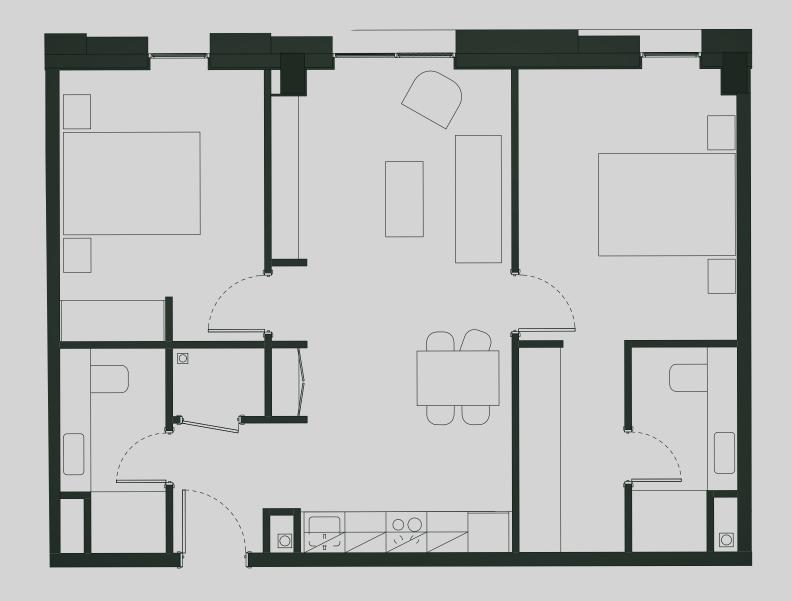

## Ancoats Gardens

Apartment 608

Apartment Type: 2 BED Size (m²): 69

\*\*Disclaimer Our property images and details are for reference purposes only. The images (including computer generated images) and details of the properties (and any communal or otherwise available areas) are illustrative, are not guaranteed to be accurate and should be used for guidance purposes only. Individual properties may therefore differ. All images, photographs and dimensions are not intended to be relied upon for, nor to form part of, any contract unless specifically incorporated in writing into the contract. Although we have made every effort to display and detail the properties carefully and in a way which is not misleading to you, we cannot guarantee their accuracy.\*\*