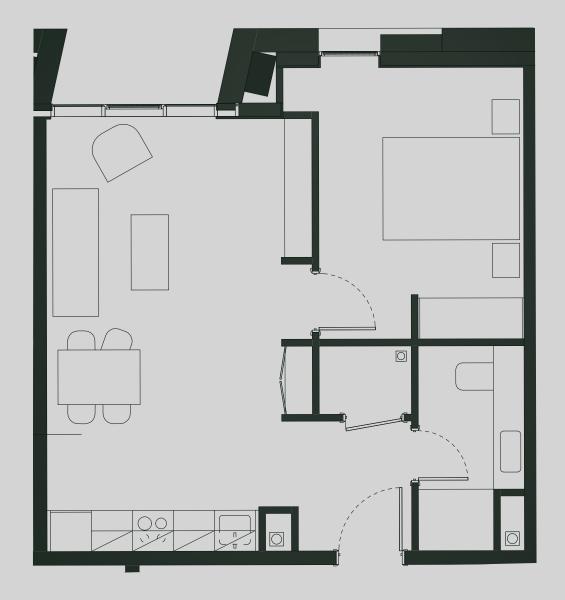

## Ancoats Gardens

Apartment 607

Apartment Type: 1 BED Size (m²): 46

\*\*Disclaimer Our property images and details are for reference purposes only. The images (including computer generated images) and details of the properties (and any communal or otherwise available areas) are illustrative, are not guaranteed to be accurate and should be used for guidance purposes only. Individual properties may therefore differ. All images, photographs and dimensions are not intended to be relied upon for, nor to form part of, any contract unless specifically incorporated in writing into the contract. Although we have made every effort to display and detail the properties carefully and in a way which is not misleading to you, we cannot guarantee their accuracy.\*\*