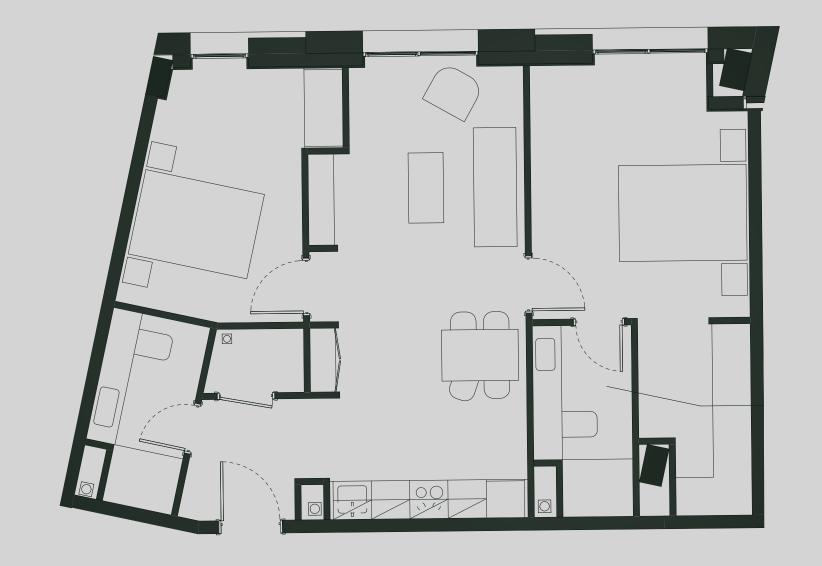

## Ancoats Gardens

Apartment 606

Apartment Type: 2 BED Size (m²): 68

\*\*Disclaimer Our property images and details are for reference purposes only. The images (including computer generated images) and details of the properties (and any communal or otherwise available areas) are illustrative, are not guaranteed to be accurate and should be used for guidance purposes only. Individual properties may therefore differ. All images, photographs and dimensions are not intended to be relied upon for, nor to form part of, any contract unless specifically incorporated in writing into the contract. Although we have made every effort to display and detail the properties carefully and in a way which is not misleading to you, we cannot guarantee their accuracy.\*\*