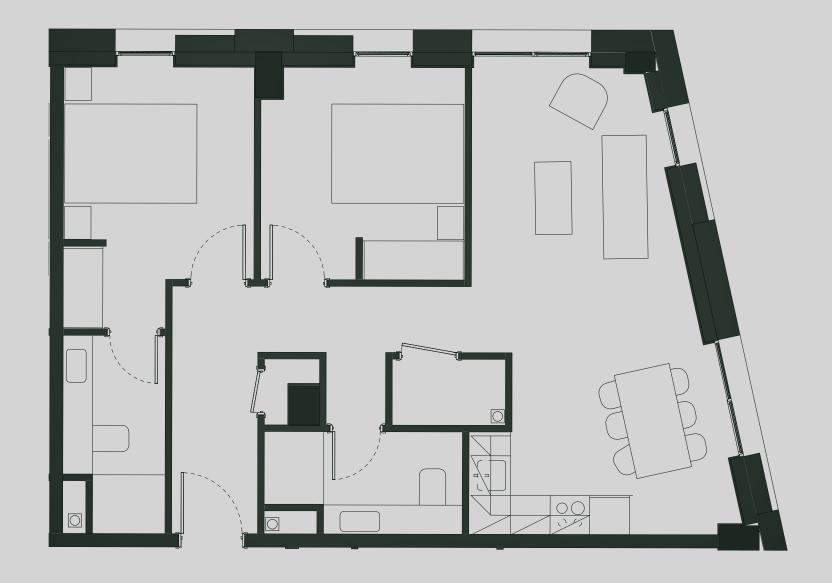

## Ancoats Gardens

Apartment 605

Apartment Type: 2 BED Size (m²): 67

\*\*Disclaimer Our property images and details are for reference purposes only. The images (including computer generated images) and details of the properties (and any communal or otherwise available areas) are illustrative, are not guaranteed to be accurate and should be used for guidance purposes only. Individual properties may therefore differ. All images, photographs and dimensions are not intended to be relied upon for, nor to form part of, any contract unless specifically incorporated in writing into the contract. Although we have made every effort to display and detail the properties carefully and in a way which is not misleading to you, we cannot guarantee their accuracy.\*\*