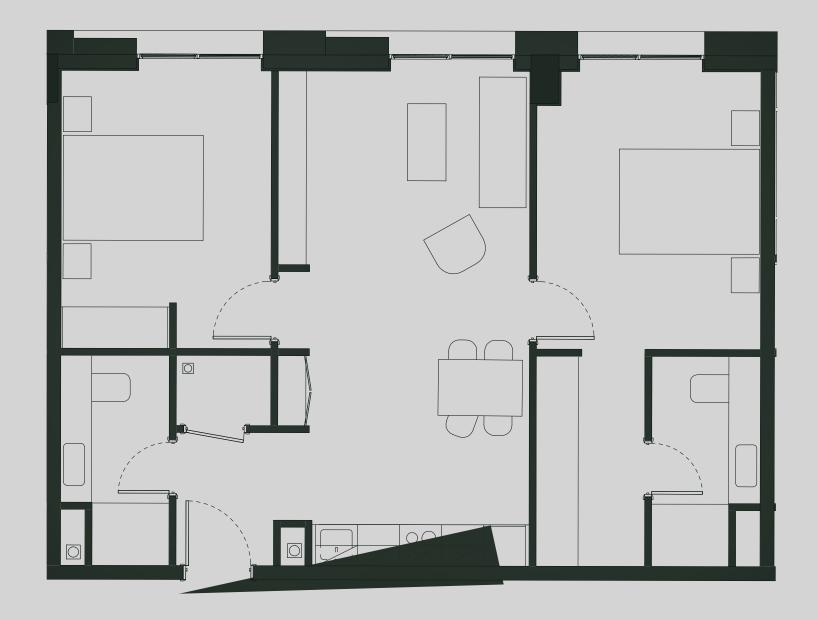

## Ancoats Gardens

## Apartment 604

Apartment Type: 2 BED Size (m²): 70

\*\*Disclaimer Our property images and details are for reference purposes only. The images (including computer generated images) and details of the properties (and any communal or otherwise available areas) are illustrative, are not guaranteed to be accurate and should be used for guidance purposes only. Individual properties may therefore differ. All images, photographs and dimensions are not intended to be relied upon for, nor to form part of, any contract unless specifically incorporated in writing into the contract. Although we have made every effort to display and detail the properties carefully and in a way which is not misleading to you, we cannot guarantee their accuracy.\*\*