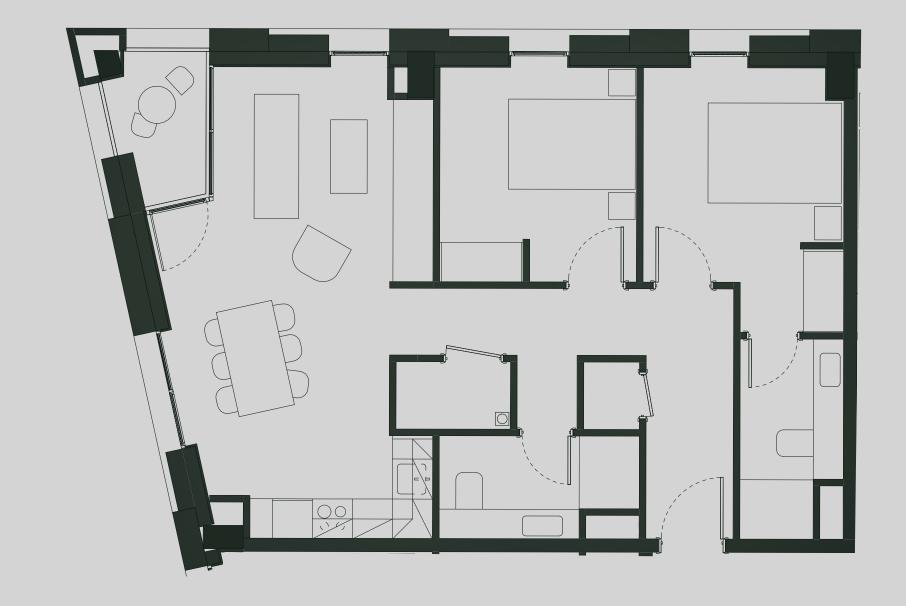

## Ancoats Gardens

Apartment 603

Apartment Type: 2 BED Size (m²): 71

\*\*Disclaimer Our property images and details are for reference purposes only. The images (including computer generated images) and details of the properties (and any communal or otherwise available areas) are illustrative, are not guaranteed to be accurate and should be used for guidance purposes only. Individual properties may therefore differ. All images, photographs and dimensions are not intended to be relied upon for, nor to form part of, any contract unless specifically incorporated in writing into the contract. Although we have made every effort to display and detail the properties carefully and in a way which is not misleading to you, we cannot guarantee their accuracy.\*\*