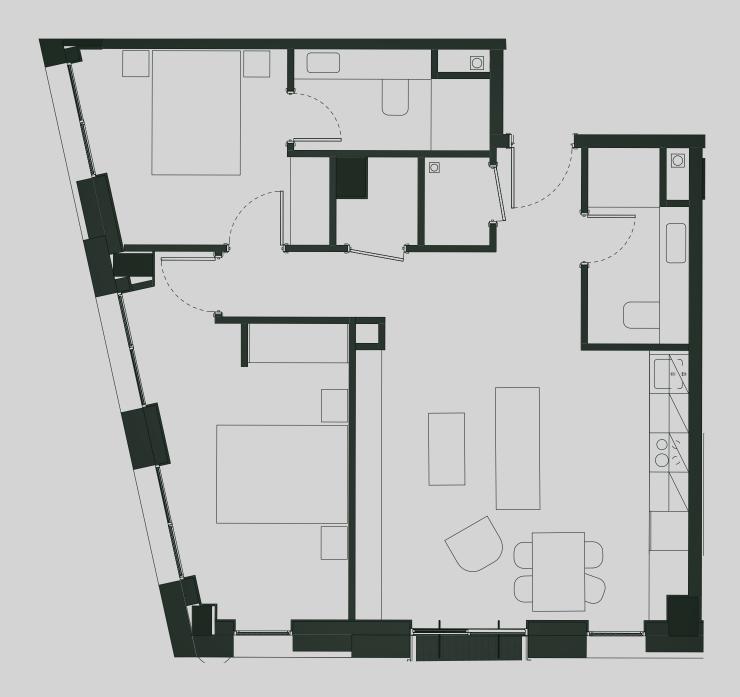

## Ancoats Gardens

Apartment 602

Apartment Type: 2 BED Size (m²): 68

\*\*Disclaimer Our property images and details are for reference purposes only. The images (including computer generated images) and details of the properties (and any communal or otherwise available areas) are illustrative, are not guaranteed to be accurate and should be used for guidance purposes only. Individual properties may therefore differ. All images, photographs and dimensions are not intended to be relied upon for, nor to form part of, any contract unless specifically incorporated in writing into the contract. Although we have made every effort to display and detail the properties carefully and in a way which is not misleading to you, we cannot guarantee their accuracy.\*\*