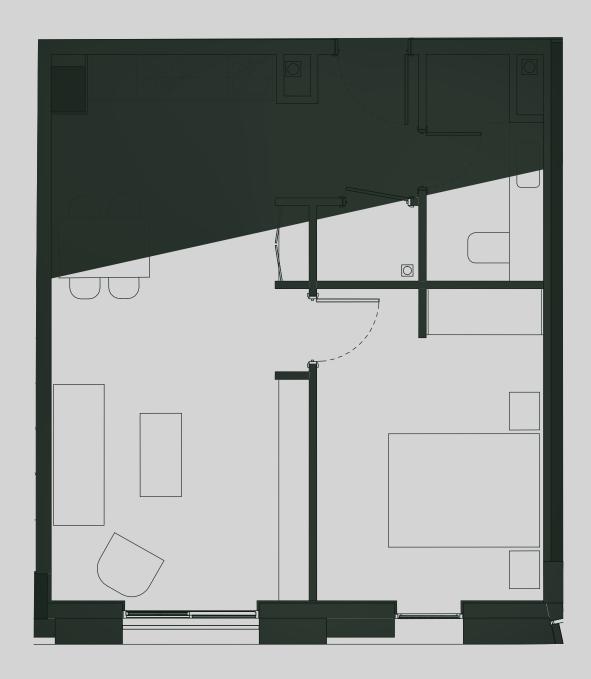

## Ancoats Gardens

**Apartment 601** 

Apartment Type: 1 BED Size (m²): 46

\*\*Disclaimer Our property images and details are for reference purposes only. The images (including computer generated images) and details of the properties (and any communal or otherwise available areas) are illustrative, are not guaranteed to be accurate and should be used for guidance purposes only. Individual properties may therefore differ. All images, photographs and dimensions are not intended to be relied upon for, nor to form part of, any contract unless specifically incorporated in writing into the contract. Although we have made every effort to display and detail the properties carefully and in a way which is not misleading to you, we cannot guarantee their accuracy.\*\*