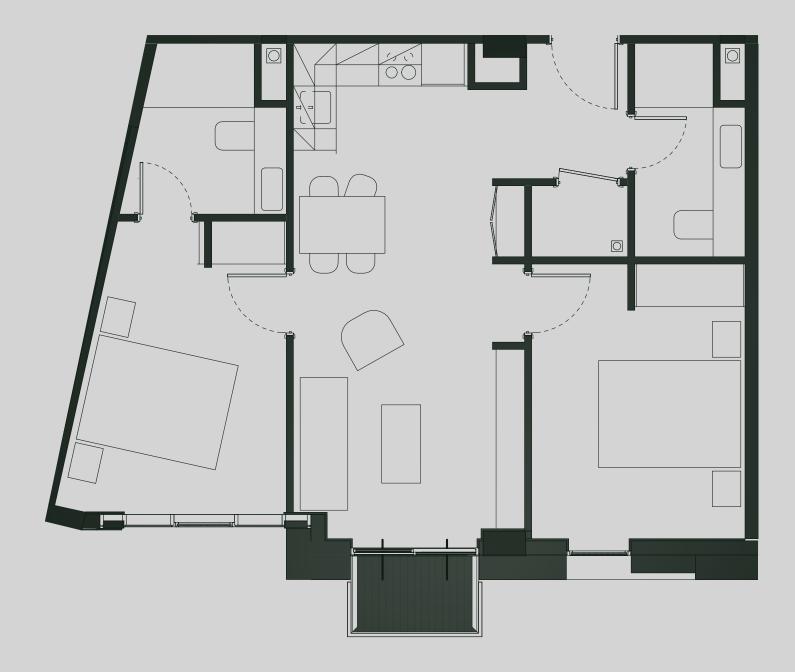

## Ancoats Gardens

Apartment 516

Apartment Type: 2 BED Size (m²): 60

\*\*Disclaimer Our property images and details are for reference purposes only. The images (including computer generated images) and details of the properties (and any communal or otherwise available areas) are illustrative, are not guaranteed to be accurate and should be used for guidance purposes only. Individual properties may therefore differ. All images, photographs and dimensions are not intended to be relied upon for, nor to form part of, any contract unless specifically incorporated in writing into the contract. Although we have made every effort to display and detail the properties carefully and in a way which is not misleading to you, we cannot guarantee their accuracy.\*\*