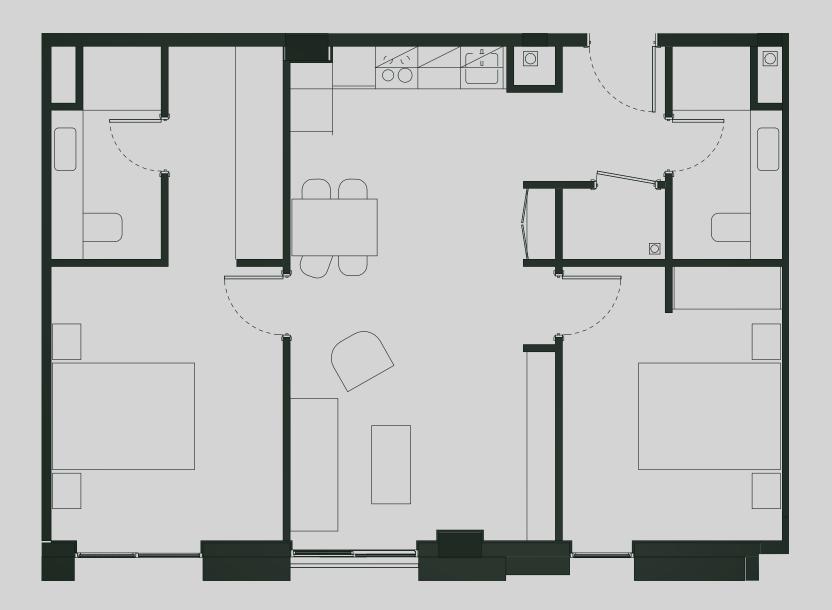

## Ancoats Gardens

Apartment 515

Apartment Type: 2 BED Size (m²): 71

\*\*Disclaimer Our property images and details are for reference purposes only. The images (including computer generated images) and details of the properties (and any communal or otherwise available areas) are illustrative, are not guaranteed to be accurate and should be used for guidance purposes only. Individual properties may therefore differ. All images, photographs and dimensions are not intended to be relied upon for, nor to form part of, any contract unless specifically incorporated in writing into the contract. Although we have made every effort to display and detail the properties carefully and in a way which is not misleading to you, we cannot guarantee their accuracy.\*\*