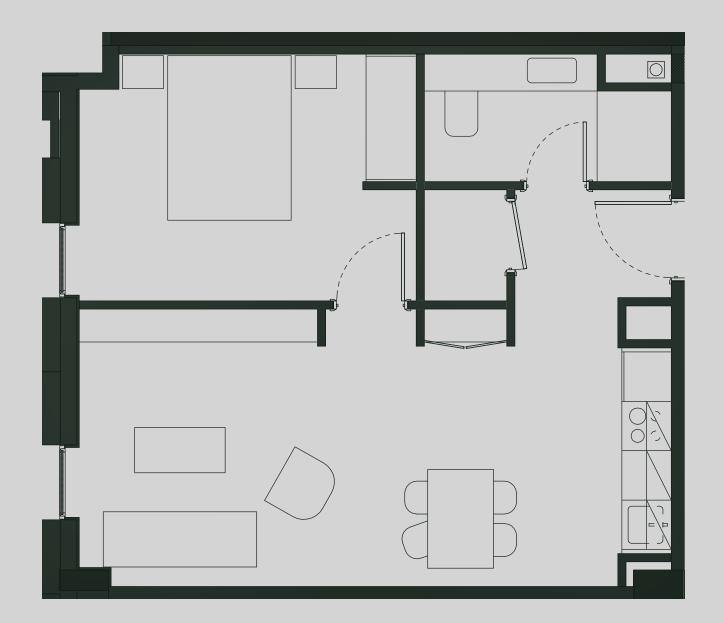

## Apartment 514

Apartment Type: 1 BED Size (m<sup>2</sup>): 45

\*\*Disclaimer Our property images and details are for reference purposes only. The images (including computer generated images) and details of the properties (and any communal or otherwise available areas) are illustrative, are not guaranteed to be accurate and should be used for guidance purposes only. Individual properties may therefore differ. All images, photographs and dimensions are not intended to be relied upon for, nor to form part of, any contract unless specifically incorporated in writing into the contract. Although we have made every effort to display and detail the properties carefully and in a way which is not misleading to you, we cannot guarantee their accuracy.\*\*