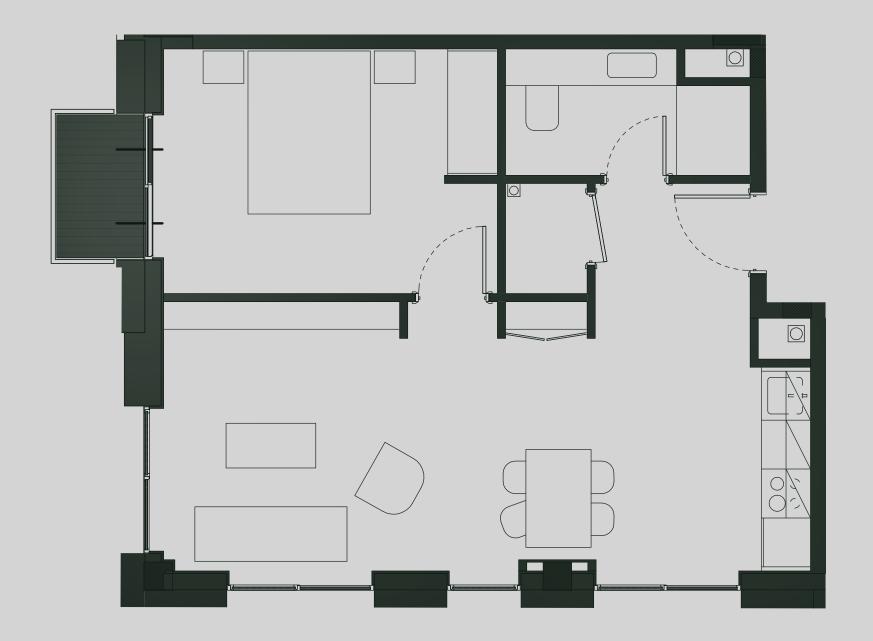

## Ancoats Gardens

Apartment 513

Apartment Type: 1 BED Size (m²): 49

\*\*Disclaimer Our property images and details are for reference purposes only. The images (including computer generated images) and details of the properties (and any communal or otherwise available areas) are illustrative, are not guaranteed to be accurate and should be used for guidance purposes only. Individual properties may therefore differ. All images, photographs and dimensions are not intended to be relied upon for, nor to form part of, any contract unless specifically incorporated in writing into the contract. Although we have made every effort to display and detail the properties carefully and in a way which is not misleading to you, we cannot guarantee their accuracy.\*\*