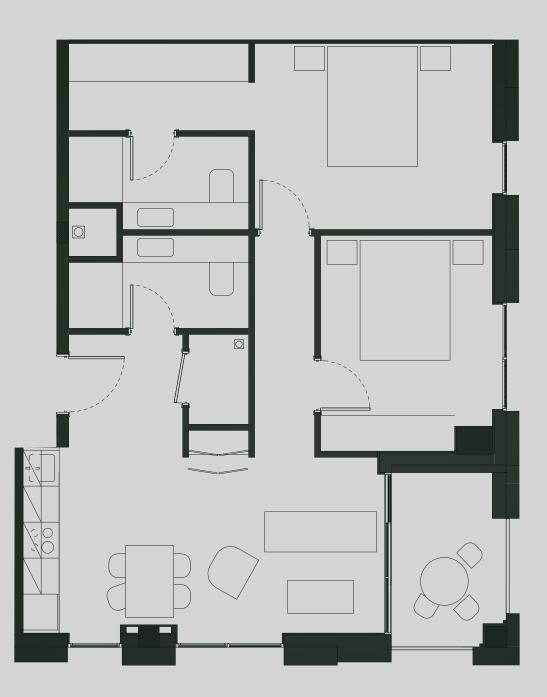

## Ancoats Gardens

Apartment 512

Apartment Type: 2 BED Size (m²): 72

\*\*Disclaimer Our property images and details are for reference purposes only. The images (including computer generated images) and details of the properties (and any communal or otherwise available areas) are illustrative, are not guaranteed to be accurate and should be used for guidance purposes only. Individual properties may therefore differ. All images, photographs and dimensions are not intended to be relied upon for, nor to form part of, any contract unless specifically incorporated in writing into the contract. Although we have made every effort to display and detail the properties carefully and in a way which is not misleading to you, we cannot guarantee their accuracy.\*\*