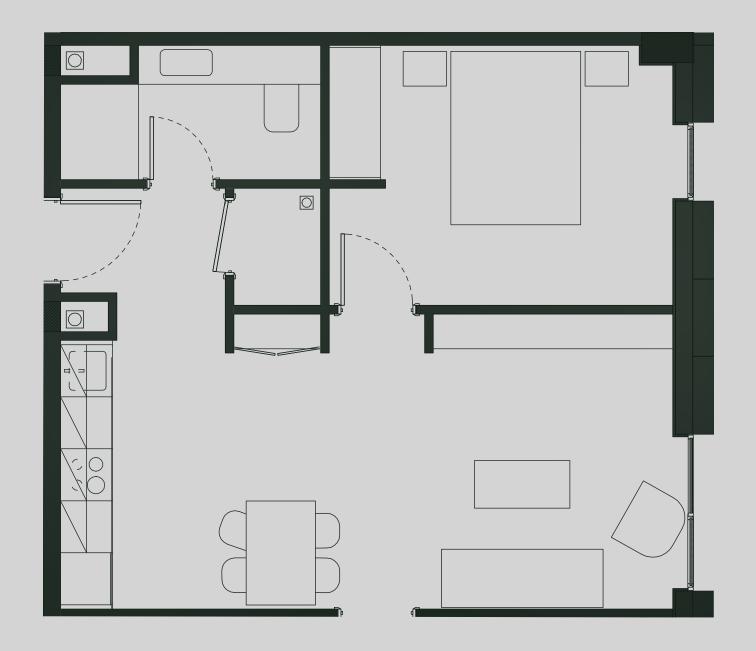

## Ancoats Gardens

**Apartment 511** 

Apartment Type: 2 BED Size (m²): 68

\*\*Disclaimer Our property images and details are for reference purposes only. The images (including computer generated images) and details of the properties (and any communal or otherwise available areas) are illustrative, are not guaranteed to be accurate and should be used for guidance purposes only. Individual properties may therefore differ. All images, photographs and dimensions are not intended to be relied upon for, nor to form part of, any contract unless specifically incorporated in writing into the contract. Although we have made every effort to display and detail the properties carefully and in a way which is not misleading to you, we cannot guarantee their accuracy.\*\*