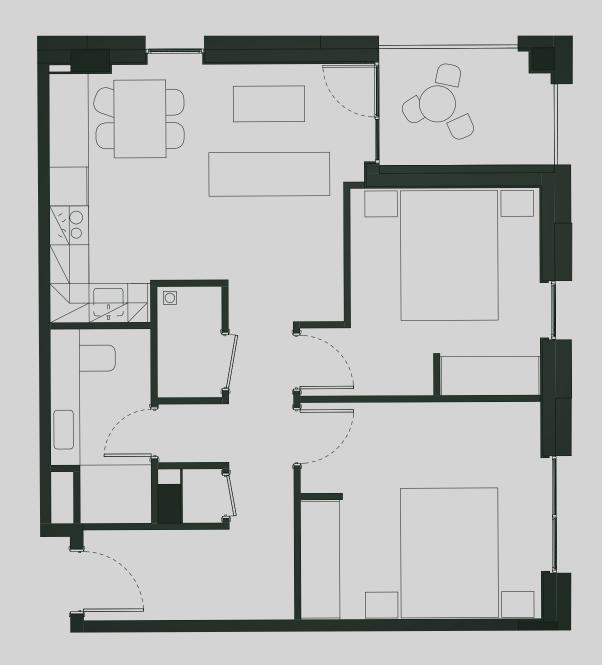

## Ancoats Gardens

**Apartment 510** 

Apartment Type: 2 BED Size (m²): 64

\*\*Disclaimer Our property images and details are for reference purposes only. The images (including computer generated images) and details of the properties (and any communal or otherwise available areas) are illustrative, are not guaranteed to be accurate and should be used for guidance purposes only. Individual properties may therefore differ. All images, photographs and dimensions are not intended to be relied upon for, nor to form part of, any contract unless specifically incorporated in writing into the contract. Although we have made every effort to display and detail the properties carefully and in a way which is not misleading to you, we cannot guarantee their accuracy.\*\*