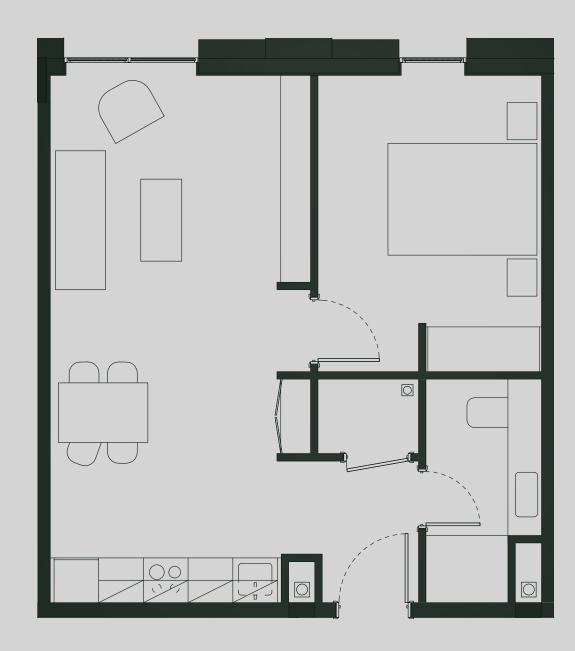

## Ancoats Gardens

Apartment 509

Apartment Type: 1 BED Size (m²): 46

\*\*Disclaimer Our property images and details are for reference purposes only. The images (including computer generated images) and details of the properties (and any communal or otherwise available areas) are illustrative, are not guaranteed to be accurate and should be used for guidance purposes only. Individual properties may therefore differ. All images, photographs and dimensions are not intended to be relied upon for, nor to form part of, any contract unless specifically incorporated in writing into the contract. Although we have made every effort to display and detail the properties carefully and in a way which is not misleading to you, we cannot guarantee their accuracy.\*\*