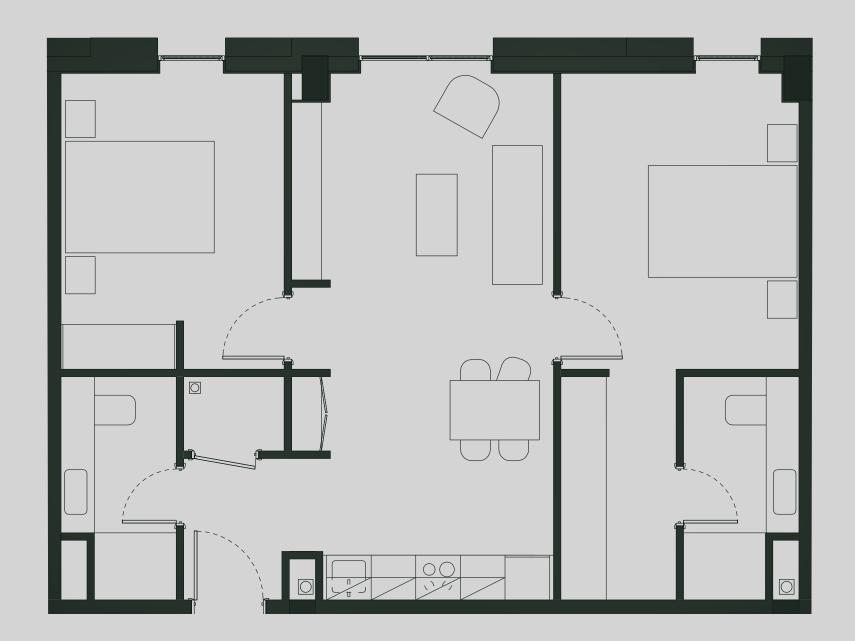

## Ancoats Gardens

## Apartment 508

Apartment Type: 2 BED Size (m²): 69

\*\*Disclaimer Our property images and details are for reference purposes only. The images (including computer generated images) and details of the properties (and any communal or otherwise available areas) are illustrative, are not guaranteed to be accurate and should be used for guidance purposes only. Individual properties may therefore differ. All images, photographs and dimensions are not intended to be relied upon for, nor to form part of, any contract unless specifically incorporated in writing into the contract. Although we have made every effort to display and detail the properties carefully and in a way which is not misleading to you, we cannot guarantee their accuracy.\*\*