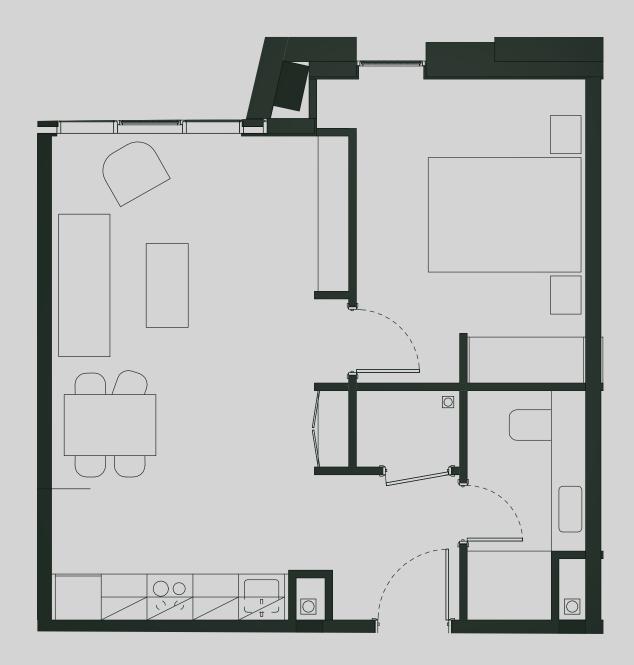

## Ancoats Gardens

Apartment 507

Apartment Type: 1 BED Size (m²): 46

\*\*Disclaimer Our property images and details are for reference purposes only. The images (including computer generated images) and details of the properties (and any communal or otherwise available areas) are illustrative, are not guaranteed to be accurate and should be used for guidance purposes only. Individual properties may therefore differ. All images, photographs and dimensions are not intended to be relied upon for, nor to form part of, any contract unless specifically incorporated in writing into the contract. Although we have made every effort to display and detail the properties carefully and in a way which is not misleading to you, we cannot guarantee their accuracy.\*\*