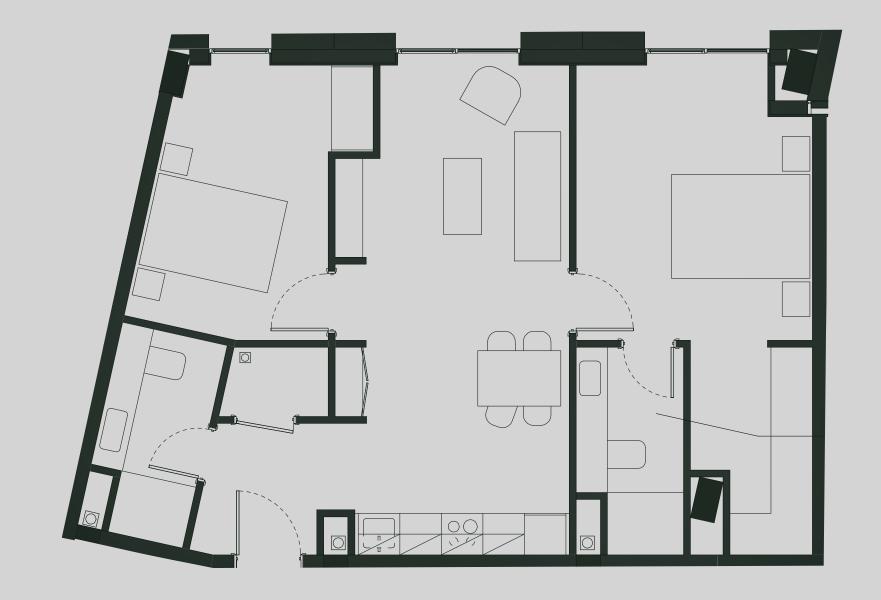

## Ancoats Gardens

Apartment 506

Apartment Type: 2 BED Size (m²): 68

\*\*Disclaimer Our property images and details are for reference purposes only. The images (including computer generated images) and details of the properties (and any communal or otherwise available areas) are illustrative, are not guaranteed to be accurate and should be used for guidance purposes only. Individual properties may therefore differ. All images, photographs and dimensions are not intended to be relied upon for, nor to form part of, any contract unless specifically incorporated in writing into the contract. Although we have made every effort to display and detail the properties carefully and in a way which is not misleading to you, we cannot guarantee their accuracy.\*\*