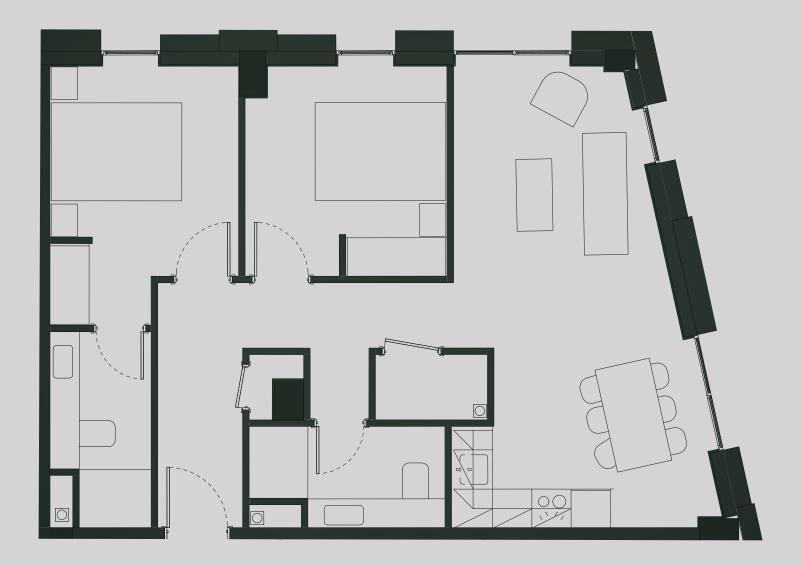

## Apartment 505

Apartment Type: 2 BED Size (m<sup>2</sup>): 67

\*\*Disclaimer Our property images and details are for reference purposes only. The images (including computer generated images) and details of the properties (and any communal or otherwise available areas) are illustrative, are not guaranteed to be accurate and should be used for guidance purposes only. Individual properties may therefore differ. All images, photographs and dimensions are not intended to be relied upon for, nor to form part of, any contract unless specifically incorporated in writing into the contract. Although we have made every effort to display and detail the properties carefully and in a way which is not misleading to you, we cannot guarantee their accuracy.\*\*