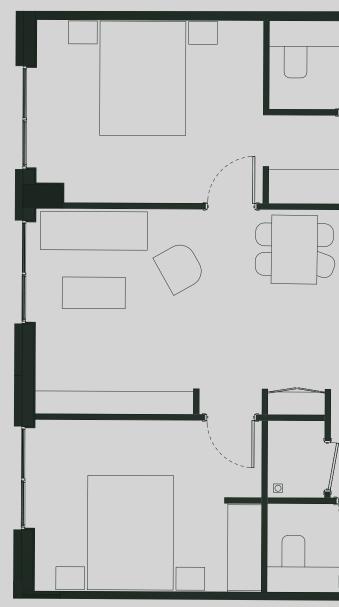

## Apartment 504

Apartment Type: 2 BED Size (m<sup>2</sup>): 70

\*\*Disclaimer Our property images and details are for reference purposes only. The images (including computer generated images) and details of the properties (and any communal or otherwise available areas) are illustrative, are not guaranteed to be accurate and should be used for guidance purposes only. Individual properties may therefore differ. All images, photographs and dimensions are not intended to be relied upon for, nor to form part of, any contract unless specifically incorporated in writing into the contract. Although we have made every effort to display and detail the properties carefully and in a way which is not misleading to you, we cannot guarantee their accuracy.\*\*