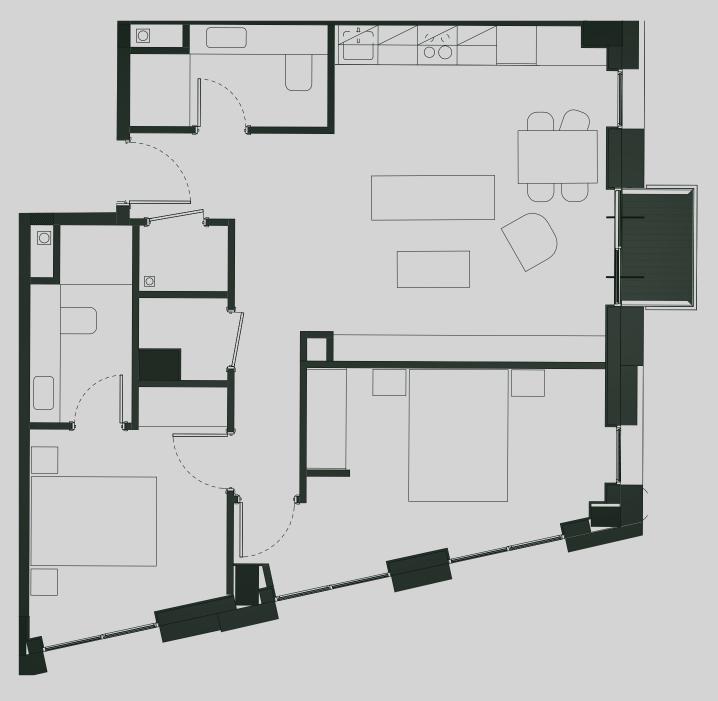

## Ancoats Gardens

## Apartment 502

Apartment Type: 2 BED Size (m²): 68

\*\*Disclaimer Our property images and details are for reference purposes only. The images (including computer generated images) and details of the properties (and any communal or otherwise available areas) are illustrative, are not guaranteed to be accurate and should be used for guidance purposes only. Individual properties may therefore differ. All images, photographs and dimensions are not intended to be relied upon for, nor to form part of, any contract unless specifically incorporated in writing into the contract. Although we have made every effort to display and detail the properties carefully and in a way which is not misleading to you, we cannot guarantee their accuracy.\*\*