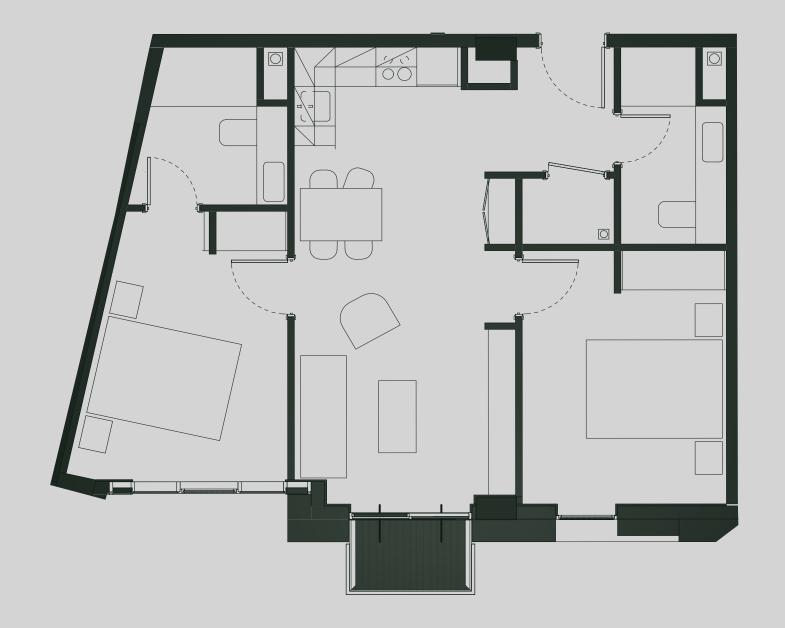

## Ancoats Gardens

**Apartment 416** 

Apartment Type: 2 BED Size (m²): 60

\*\*Disclaimer Our property images and details are for reference purposes only. The images (including computer generated images) and details of the properties (and any communal or otherwise available areas) are illustrative, are not guaranteed to be accurate and should be used for guidance purposes only. Individual properties may therefore differ. All images, photographs and dimensions are not intended to be relied upon for, nor to form part of, any contract unless specifically incorporated in writing into the contract. Although we have made every effort to display and detail the properties carefully and in a way which is not misleading to you, we cannot guarantee their accuracy.\*\*