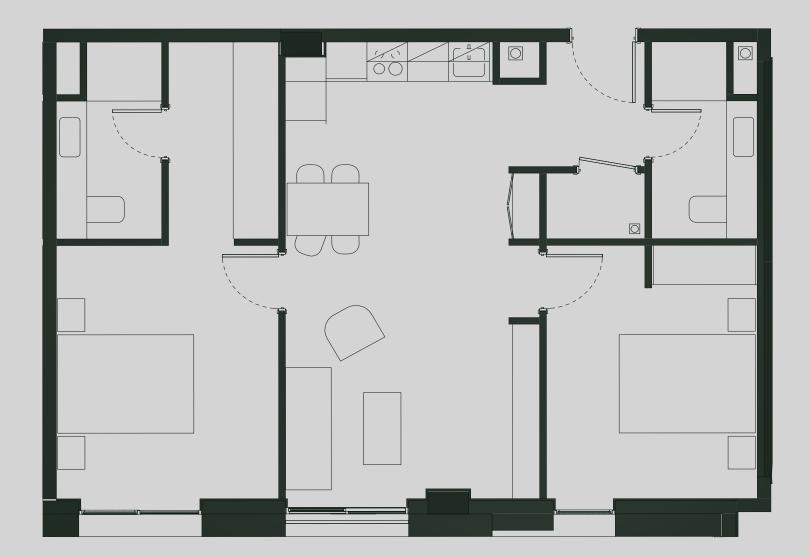

## Ancoats Gardens

## Apartment 415

Apartment Type: 2 BED Size (m<sup>2</sup>): 71

\*\*Disclaimer Our property images and details are for reference purposes only. The images (including computer generated images) and details of the properties (and any communal or otherwise available areas) are illustrative, are not guaranteed to be accurate and should be used for guidance purposes only. Individual properties may therefore differ. All images, photographs and dimensions are not intended to be relied upon for, nor to form part of, any contract unless specifically incorporated in writing into the contract. Although we have made every effort to display and detail the properties carefully and in a way which is not misleading to you, we cannot guarantee their accuracy.\*\*