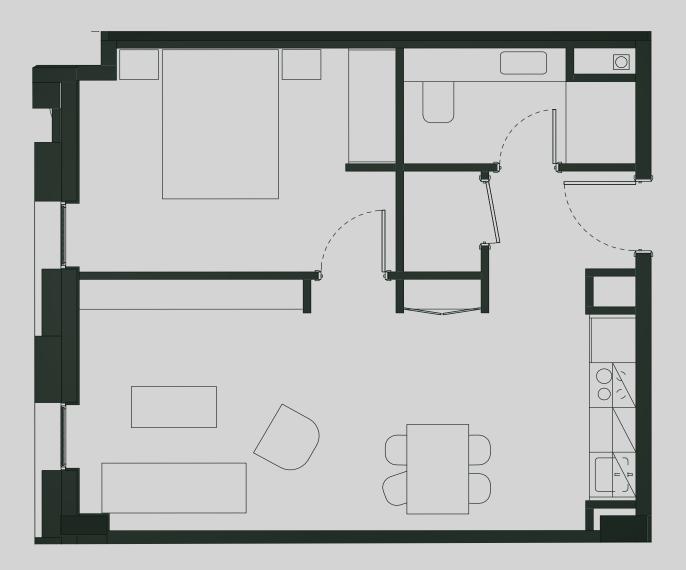

## Ancoats Gardens

Apartment 414

Apartment Type: 1 BED Size (m²): 45

\*\*Disclaimer Our property images and details are for reference purposes only. The images (including computer generated images) and details of the properties (and any communal or otherwise available areas) are illustrative, are not guaranteed to be accurate and should be used for guidance purposes only. Individual properties may therefore differ. All images, photographs and dimensions are not intended to be relied upon for, nor to form part of, any contract unless specifically incorporated in writing into the contract. Although we have made every effort to display and detail the properties carefully and in a way which is not misleading to you, we cannot guarantee their accuracy.\*\*