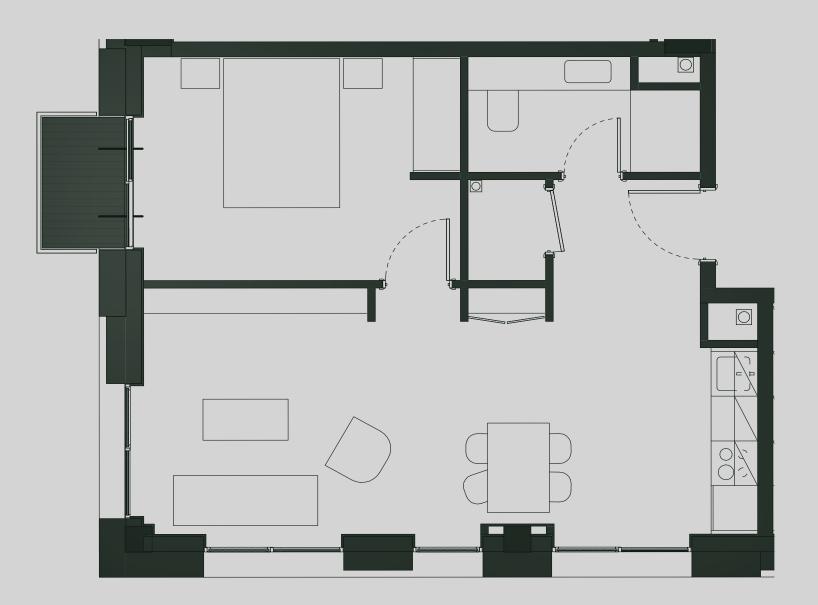

## Ancoats Gardens

Apartment 413

Apartment Type: 1 BED Size (m²): 49

\*\*Disclaimer Our property images and details are for reference purposes only. The images (including computer generated images) and details of the properties (and any communal or otherwise available areas) are illustrative, are not guaranteed to be accurate and should be used for guidance purposes only. Individual properties may therefore differ. All images, photographs and dimensions are not intended to be relied upon for, nor to form part of, any contract unless specifically incorporated in writing into the contract. Although we have made every effort to display and detail the properties carefully and in a way which is not misleading to you, we cannot guarantee their accuracy.\*\*