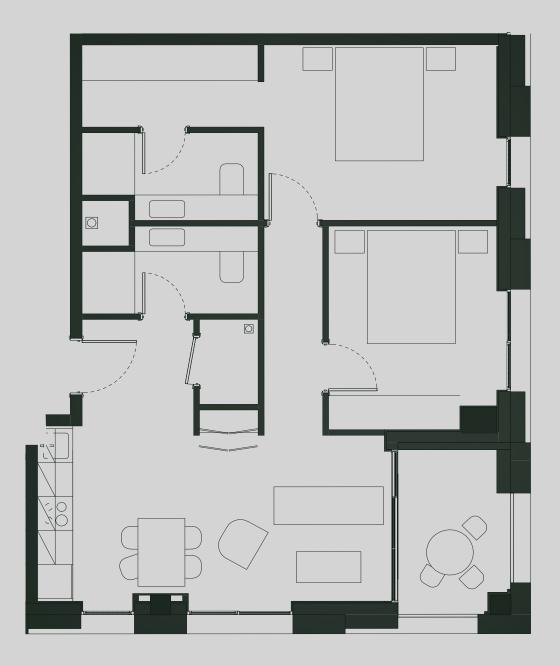

## Ancoats Gardens

## Apartment 412

Apartment Type: 2 BED Size (m²): 72

\*\*Disclaimer Our property images and details are for reference purposes only. The images (including computer generated images) and details of the properties (and any communal or otherwise available areas) are illustrative, are not guaranteed to be accurate and should be used for guidance purposes only. Individual properties may therefore differ. All images, photographs and dimensions are not intended to be relied upon for, nor to form part of, any contract unless specifically incorporated in writing into the contract. Although we have made every effort to display and detail the properties carefully and in a way which is not misleading to you, we cannot guarantee their accuracy.\*\*