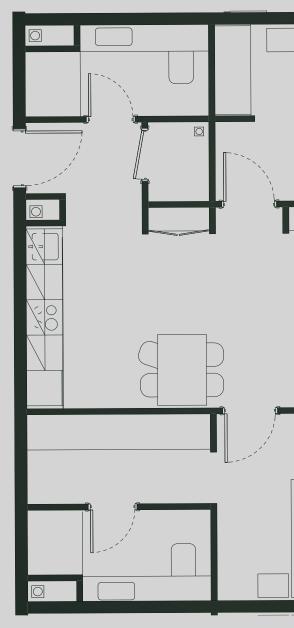

## Apartment 411

Apartment Type: 2 BED Size (m<sup>2</sup>): 68

\*\*Disclaimer Our property images and details are for reference purposes only. The images (including computer generated images) and details of the properties (and any communal or otherwise available areas) are illustrative, are not guaranteed to be accurate and should be used for guidance purposes only. Individual properties may therefore differ. All images, photographs and dimensions are not intended to be relied upon for, nor to form part of, any contract unless specifically incorporated in writing into the contract. Although we have made every effort to display and detail the properties carefully and in a way which is not misleading to you, we cannot guarantee their accuracy.\*\*