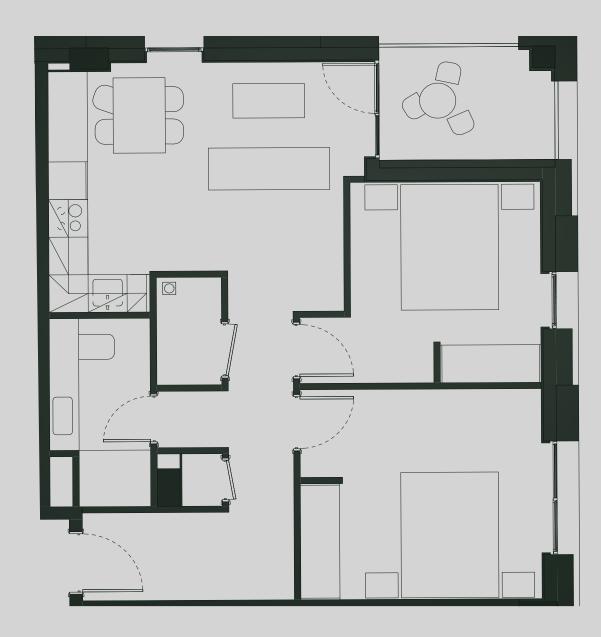

## Ancoats Gardens

**Apartment 410** 

Apartment Type: 2 BED Size (m²): 64

\*\*Disclaimer Our property images and details are for reference purposes only. The images (including computer generated images) and details of the properties (and any communal or otherwise available areas) are illustrative, are not guaranteed to be accurate and should be used for guidance purposes only. Individual properties may therefore differ. All images, photographs and dimensions are not intended to be relied upon for, nor to form part of, any contract unless specifically incorporated in writing into the contract. Although we have made every effort to display and detail the properties carefully and in a way which is not misleading to you, we cannot guarantee their accuracy.\*\*