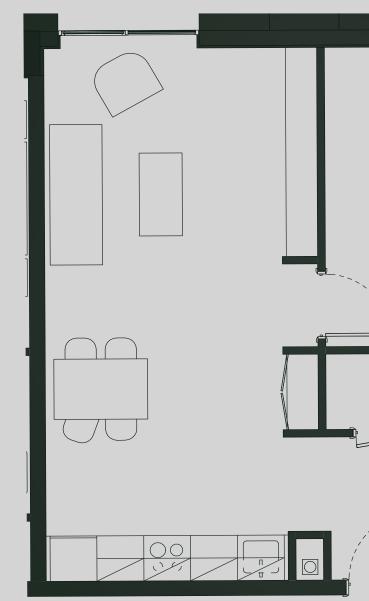

## Ancoats Gardens

## Apartment 409

Apartment Type: 1 BED Size (m<sup>2</sup>): 46

\*\*Disclaimer Our property images and details are for reference purposes only. The images (including computer generated images) and details of the properties (and any communal or otherwise available areas) are illustrative, are not guaranteed to be accurate and should be used for guidance purposes only. Individual properties may therefore differ. All images, photographs and dimensions are not intended to be relied upon for, nor to form part of, any contract unless specifically incorporated in writing into the contract. Although we have made every effort to display and detail the properties carefully and in a way which is not misleading to you, we cannot guarantee their accuracy.\*\*