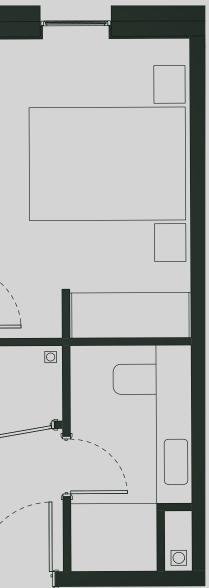

## Ancoats Gardens

## Apartment 409

Apartment Type: 1 BED Size (m<sup>2</sup>): 46

\*\*Disclaimer Our property images and details are for reference purposes only. The images (including computer generated images) and details of the properties (and any communal or otherwise available areas) are illustrative, are not guaranteed to be accurate and should be used for guidance purposes only. Individual properties may therefore differ. All images, photographs and dimensions are not intended to be relied upon for, nor to form part of, any contract unless specifically incorporated in writing into the contract. Although we have made every effort to display and detail the properties carefully and in a way which is not misleading to you, we cannot guarantee their accuracy.\*\*