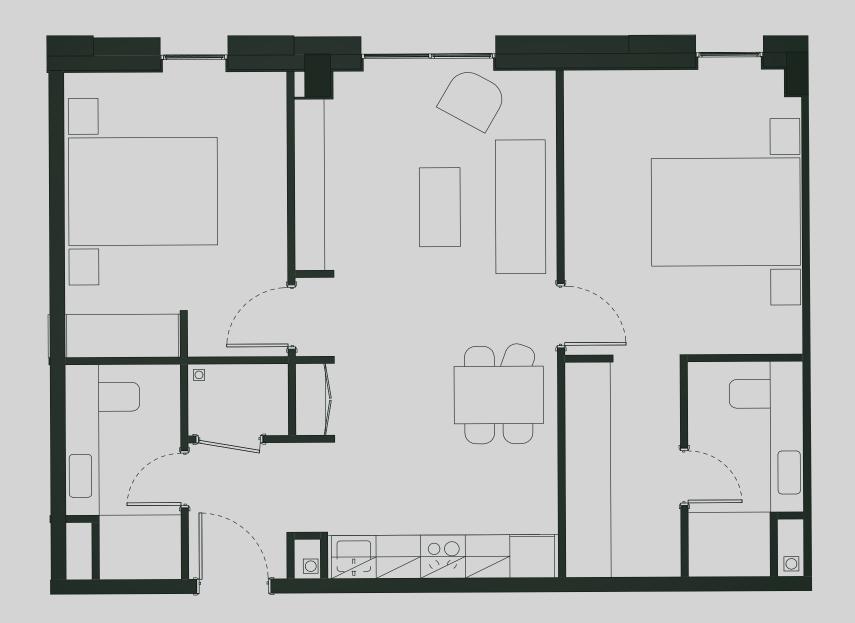

## Ancoats Gardens

Apartment 408

Apartment Type: 2 BED Size (m²): 69

\*\*Disclaimer Our property images and details are for reference purposes only. The images (including computer generated images) and details of the properties (and any communal or otherwise available areas) are illustrative, are not guaranteed to be accurate and should be used for guidance purposes only. Individual properties may therefore differ. All images, photographs and dimensions are not intended to be relied upon for, nor to form part of, any contract unless specifically incorporated in writing into the contract. Although we have made every effort to display and detail the properties carefully and in a way which is not misleading to you, we cannot guarantee their accuracy.\*\*