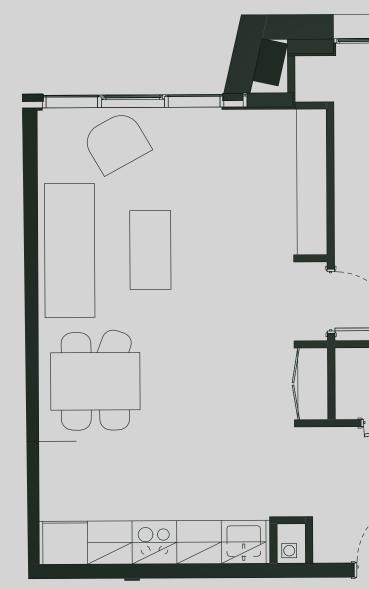

## Apartment 407

Apartment Type: 1 BED Size (m<sup>2</sup>): 46

\*\*Disclaimer Our property images and details are for reference purposes only. The images (including computer generated images) and details of the properties (and any communal or otherwise available areas) are illustrative, are not guaranteed to be accurate and should be used for guidance purposes only. Individual properties may therefore differ. All images, photographs and dimensions are not intended to be relied upon for, nor to form part of, any contract unless specifically incorporated in writing into the contract. Although we have made every effort to display and detail the properties carefully and in a way which is not misleading to you, we cannot guarantee their accuracy.\*\*