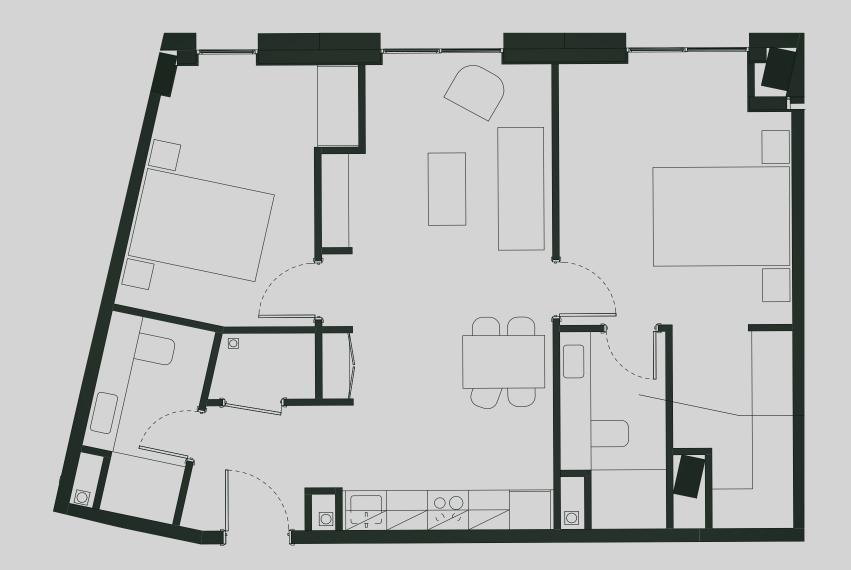

## Ancoats Gardens

Apartment 406

Apartment Type: 2 BED Size (m²): 68

\*\*Disclaimer Our property images and details are for reference purposes only. The images (including computer generated images) and details of the properties (and any communal or otherwise available areas) are illustrative, are not guaranteed to be accurate and should be used for guidance purposes only. Individual properties may therefore differ. All images, photographs and dimensions are not intended to be relied upon for, nor to form part of, any contract unless specifically incorporated in writing into the contract. Although we have made every effort to display and detail the properties carefully and in a way which is not misleading to you, we cannot guarantee their accuracy.\*\*