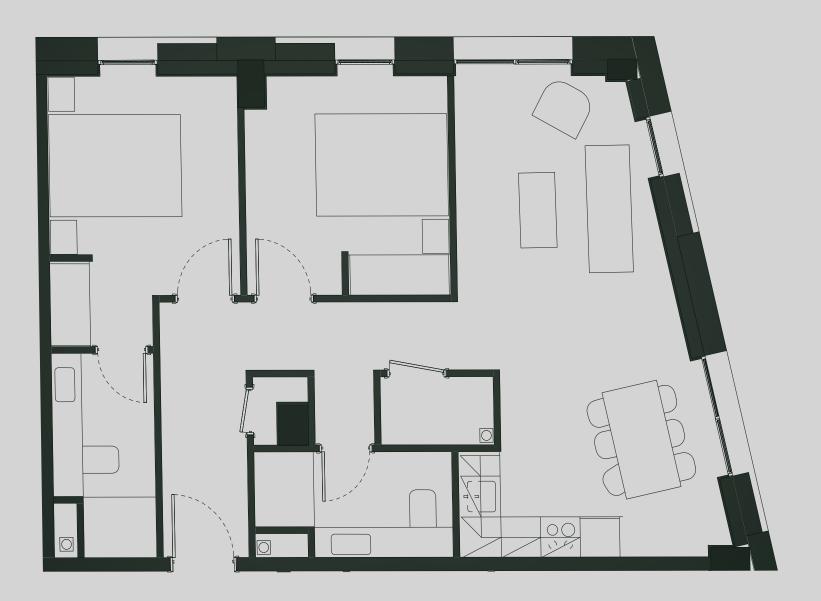

## Ancoats Gardens

Apartment 405

Apartment Type: 2 BED Size (m²): 67

\*\*Disclaimer Our property images and details are for reference purposes only. The images (including computer generated images) and details of the properties (and any communal or otherwise available areas) are illustrative, are not guaranteed to be accurate and should be used for guidance purposes only. Individual properties may therefore differ. All images, photographs and dimensions are not intended to be relied upon for, nor to form part of, any contract unless specifically incorporated in writing into the contract. Although we have made every effort to display and detail the properties carefully and in a way which is not misleading to you, we cannot guarantee their accuracy.\*\*